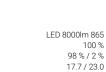

## LIGHTING TECHNOLOGY

| Placement                     | LED, Colour rendering/Light colour CRI ≥ |
|-------------------------------|------------------------------------------|
|                               | 80 / 6500K                               |
| Colour tolerance (MacAdam)    | 3SDCM                                    |
| Nominal luminous flux         | 8326lm                                   |
| LED service life              | 50000h L80/B10 (Tq 35°C), 70000h         |
|                               | L80/B50 (Tq 35°C)                        |
| Luminaire luminous efficiency | 170lm/W                                  |
| Beam angle                    | 25° (C0) / 100 ° (C90)                   |
| UGR lat./long.                | 17.7 / 23.0                              |
|                               |                                          |