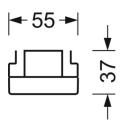

# **MECHANICS**

| Housing co             | lour    | silver grey/white aluminium RAL 9006               |
|------------------------|---------|----------------------------------------------------|
| Dimensions (LxWxH/DxH) |         | 1531mm x 55mm x 37mm                               |
| Weight (net            | )       | 1.65kg                                             |
| Type of installation   |         | Mounting rail system installation, Light structure |
| Dimensio               | ns      |                                                    |
| L                      | 1531 mm | Length                                             |
| В                      | 55 mm   | Width                                              |
| Н                      | 37 mm   | Height                                             |
|                        |         |                                                    |