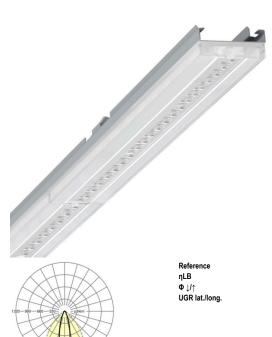

Device mount - Central.Line.Optic - direct, narrow distribution - visually continuous

Device mount made of a galvanised, profiled steel sheet; surface coated with polyester resin. Tool-free attachment with design-integrated pressure caps guarantee protection against theft and dismantling. Housing colour silver grey/white aluminium RAL 9006; Direct, narrow-beam light distribution using the Central.Line.Optic made of PMMA plastic. The lens optics ensure absolute ease of assembly and are simple to maintain thanks to the easily cleaned surface. The compact 1-row arrangement of the lenses ensures that the dots merge into a line with a homogeneous appearance in the object. Electrical connection by means of a fixed, 5-pin, quick-fit plug connector and a free choice of phases. Integrated guide for fast contacting. They are exchangeable, permit modernisation and reliably prolong the service life of the overall system.

## LIGHTING TECHNOLOGY

| Placement                     | LED, Colour rendering/Light colour CRI ≥ |
|-------------------------------|------------------------------------------|
|                               | 80 / 6500K                               |
| Colour tolerance (MacAdam)    | 3SDCM                                    |
| Nominal luminous flux         | 8326lm                                   |
| LED service life              | 50000h L80/B10 (Tq 35°C), 70000h         |
|                               | L80/B50 (Tq 35°C)                        |
| Luminaire luminous efficiency | 170lm/W                                  |
| Beam angle                    | 25° (C0) / 100 ° (C90)                   |
| UGR lat./long.                | 17.7 / 23.0                              |
|                               |                                          |